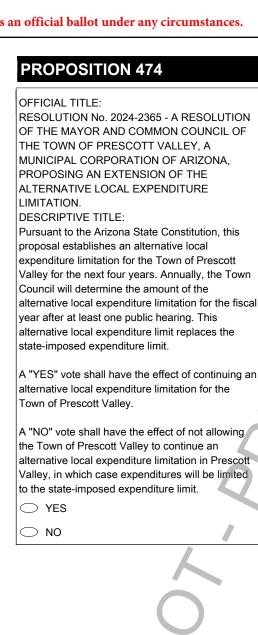

expenditure limitation for the Town of Prescott Valley for the next four years. Annually, the Town alternative local expenditure limitation for the fiscal year after at least one public hearing. This alternative local expenditure limit replaces the

alternative local expenditure limitation for the Town of Prescott Valley.